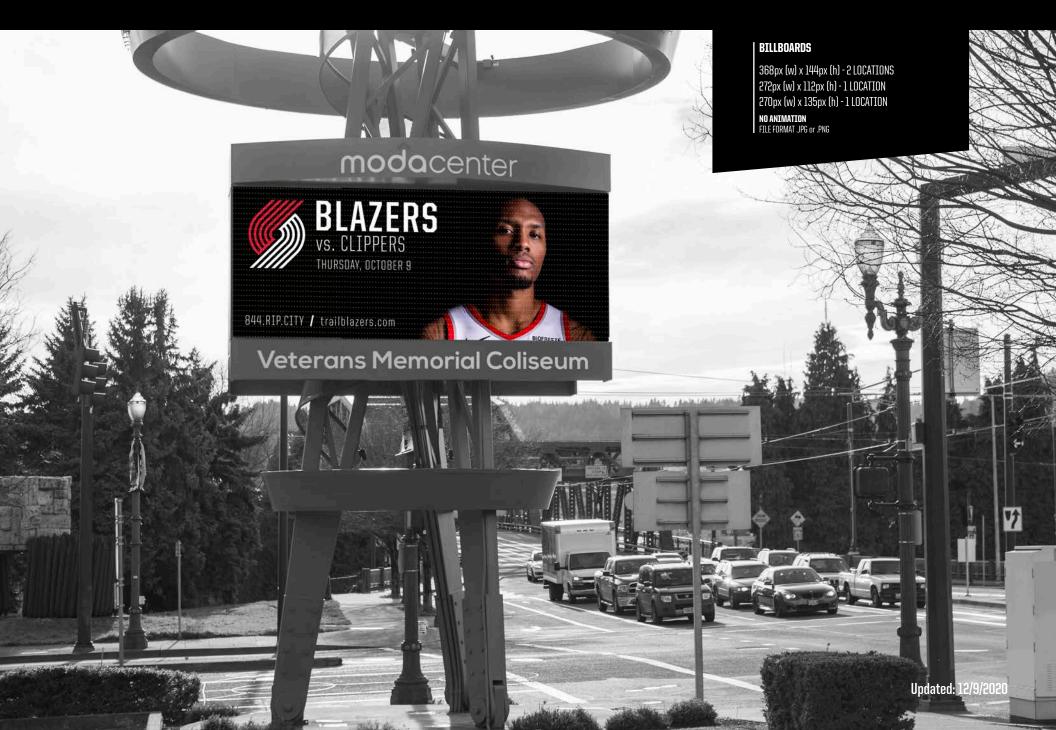

# OUTDOOR DIGITAL BILLBOARDS

## SPOT / FILE DELIVERY

http://ftp.ripcity.com

**Login:** tvspot

**Password:** !ripcity!

Javelin

Dest Name: PORTLANDTRAILBLAZERS

Dest Code: BLAZR

ExtremeReach

**Customer ID:** Portland TrailBlazers

ExtremeReach Dest Codes:

Portland TrailBlazers - TV (PTB) (POTR-TV)

Portland TrailBlazers - Radio (PTB)