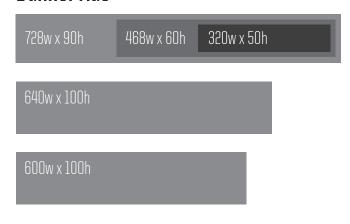

### **Banner Ads**

## **Web Ad Specs**

**320 x 50:** 50k or less **All Other Sizes:** 100k or less **File Formats:** JPG & GIF

Pushdown Ads: Please ensure that there isn't any creative in the open/close area.

**Banner Ads:** Tablet/mobile sizes (468x60/320x50/640x100/600x100) should be simplified versions of the 728x90 desktop ad. Text and details should be kept short and as large as possible to remain legible for the reader.