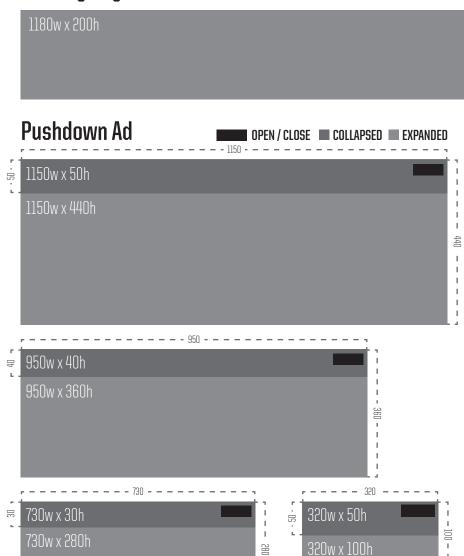

## **Landing Page Header**

### **Banner Ads**

### **Promo Tile**

## **Web Ad Specs**

**320 x 50:** 50k or less **All Other Sizes:** 100k or less **File Formats:** JPG & GIF

Pushdown Ads: Please ensure that there isn't any creative in the open/close area.

**Banner Ads:** Tablet/mobile sizes (468x60/320x50/640x100/600x100) should be simplified versions of the 728x90 desktop ad. Text and details should be kept short and as large as possible to remain legible for the reader.