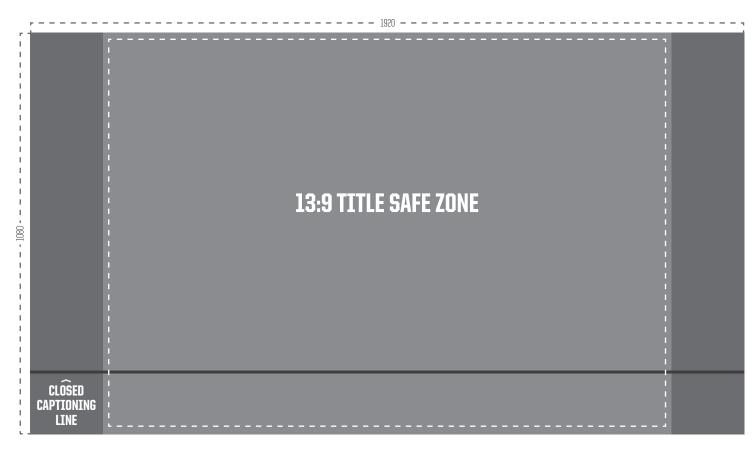

# ARENA DIGITAL: BIG SCREENS

# Specs

**Dimensions:** 1920px (w) x 1080px (h) **Safe Zone:** Please use 13:9 Title Safe Zone for all copy.

#### PREFERED FILE FORMATS

All video formats accepted