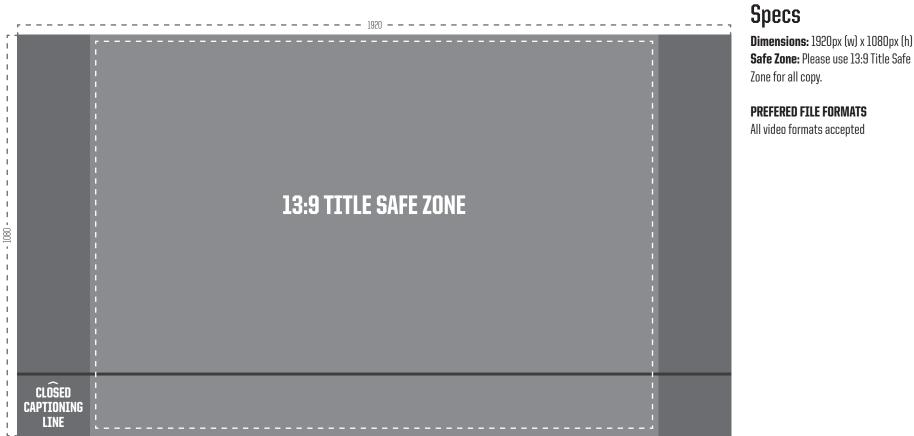

## **Full Screen**

**Specs:** 1920 x 1080 px **Formats:** MOV, MP4, JPG, PNG **Length:** 15 Seconds **RECOMMEND ANIMATION** 