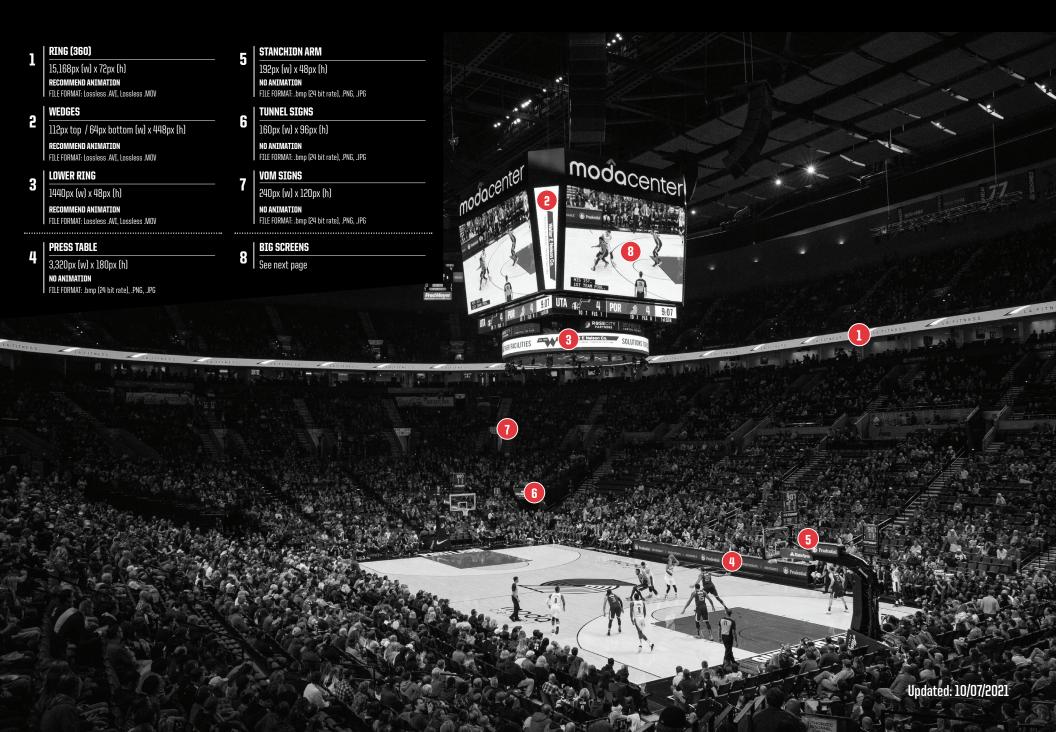

mmended<br><b>INSTAGRAM STORIES:</b><br>Image Size: 1080w x 1920h                                                                                                         |
| Re<br>Ev     | Image Size: 1080w x 1080h         May not include more than 20% text         Caption: Text only, 125 characters recommended         INSTAGRAM STORIES:         Image Size: 1080w x 1920h         May not include more than 20% text         ecommended Banner Ad Content:                  |
| <br>Ra<br>Ev | Image Size: 1080w x 1080h<br>May not include more than 20% text<br>Caption: Text only, 125 characters recommended<br>INSTAGRAM STORIES:<br>Image Size: 1080w x 1920h<br>May not include more than 20% text<br>ecommended Banner Ad Content:<br>ent name, logo and/or image, date of event, |



# **ARENA DIGITAL**









### Updated: 10/07/2021



# OUTDOOR DIGITAL BILLBOARDS





# **TV / RADIO TRAFFIC SPECS**

## **SPOT / FILE DELIVERY**

http://ftp.ripcity.com Login: tvspot Password: !ripcity!

Javelin Dest Name: PORTLANDTRAILBLAZERS Dest Code: BLAZR

**ExtremeReach Customer ID:** Portland TrailBlazers **ExtremeReach Dest Codes:** Portland TrailBlazers - TV (PTB) (POTR-TV) Portland TrailBlazers - Radio (PTB)

### Radio:

Email MP3's or download link to brent.misfeldt@trailblazers.com

## TRAFFIC SPECS

Scanning Frequency # of copies: Audio Requirements: Audio Ch 1: Audio Ch 2: Frame Rate: Aspect Ratio:

1 Stereo Left Right 1080i - 59.94 16 x 9



Required HD spots to be center-cut-safe

## ×

No Tied Spots No Air HD animated billboards No special ISCI requirements No special labeling requirement