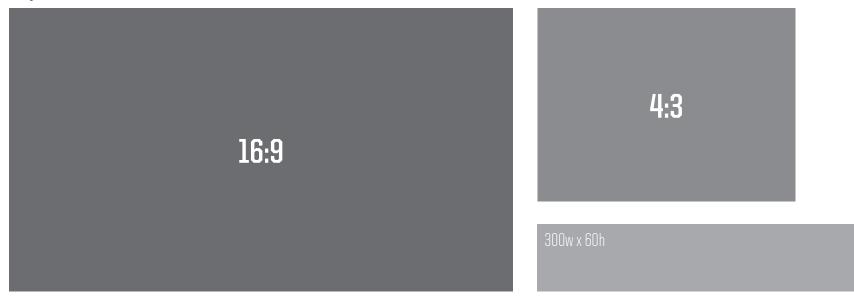

### **Aspect Ratio**

### Pre-roll needs to be :15 and includes a 300x60 companion banner Accepted Streaming Video Ad Delivery Formats:

Aspect Ratios: 16:9 & 4:3 (4:3 to get black curtains to fit 16:9)

File-Based Media (16:9 & 4:3): QuickTime MOV, MPEG-4, MP4, AVI

File Names: No Spaces (only \_ or - )

Finished Files: No Slates

Companion Banner Size: Must be under 50k