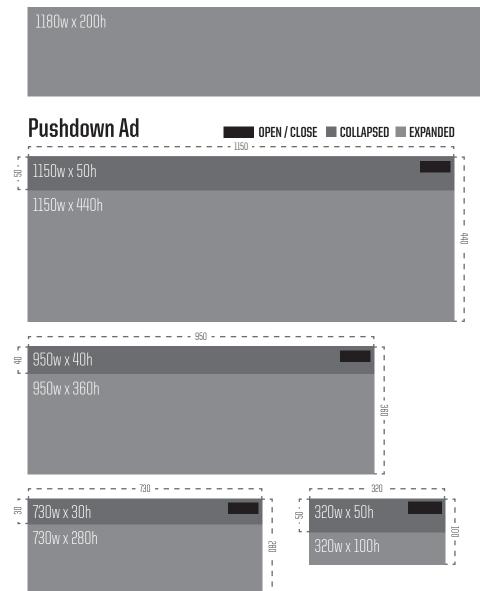

## Web Ad Specs

320 x 50: 50k or less All Other Sizes: 100k or less File Formats: JPG & GIF

**Pushdown Ads:** Please ensure that there isn't any creative in the open/close area. **Banner Ads:** Tablet/mobile sizes (468x60/320x50/640x100/600x100) should be simplified versions of the 728x90 desktop ad. Text and details should be kept short and as large as possible to remain legible for the reader.