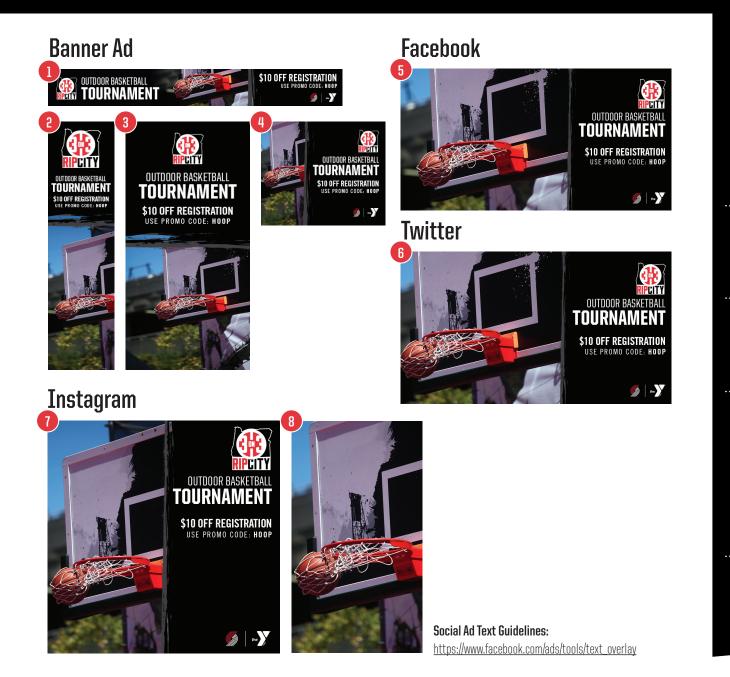

# **DIGITAL ADVERTISING WEB ADS**

| 1            | BANNER AD:                                                                                                                                                                                                                                                                                 |
|--------------|--------------------------------------------------------------------------------------------------------------------------------------------------------------------------------------------------------------------------------------------------------------------------------------------|
| 1            | Image Size: 728w x 90h                                                                                                                                                                                                                                                                     |
| 2            | BANNER AD:                                                                                                                                                                                                                                                                                 |
| C            | Image Size: 160w x 600h                                                                                                                                                                                                                                                                    |
| •            | BANNER AD:                                                                                                                                                                                                                                                                                 |
| 3            | Image Size: 300w x 600h                                                                                                                                                                                                                                                                    |
| 4            | BANNER AD:                                                                                                                                                                                                                                                                                 |
| 4            | Image Size: 300w x 250h                                                                                                                                                                                                                                                                    |
|              | FACEBOOK:                                                                                                                                                                                                                                                                                  |
| 5            | Image Size: 1200w x 628h                                                                                                                                                                                                                                                                   |
|              | May not include more than 20% text                                                                                                                                                                                                                                                         |
|              | Caption: Text only, 125 characters recommended                                                                                                                                                                                                                                             |
|              | TWITTER:                                                                                                                                                                                                                                                                                   |
| 6            | Image Size: 1200w x 675h                                                                                                                                                                                                                                                                   |
|              | May not include more than 20% text                                                                                                                                                                                                                                                         |
|              | Contian Tout only 125 characters recommanded                                                                                                                                                                                                                                               |
|              | Caption: Text only, 125 characters recommended                                                                                                                                                                                                                                             |
| 7            | INSTAGRAM:                                                                                                                                                                                                                                                                                 |
|              |                                                                                                                                                                                                                                                                                            |
| ſ            | <br>Image Size: 1080w x 1080h                                                                                                                                                                                                                                                              |
| ſ            |                                                                                                                                                                                                                                                                                            |
| ſ            | <br>Image Size: 1080w x 1080h                                                                                                                                                                                                                                                              |
| (            | Image Size: 1080w x 1080h<br><b>May not include more than 20% text</b><br>Caption: Text only, 125 characters recommended                                                                                                                                                                   |
| 8            | Image Size: 1080w x 1080h<br><b>May not include more than 20% text</b><br>Caption: Text only, 125 characters recommended<br><b>INSTAGRAM STORIES:</b><br>Image Size: 1080w x 1920h                                                                                                         |
| 8            | Image Size: 1080w x 1080h<br><b>May not include more than 20% text</b><br>Caption: Text only, 125 characters recommended<br><b>INSTAGRAM STORIES:</b>                                                                                                                                      |
|              | Image Size: 1080w x 1080h<br>May not include more than 20% text<br>Caption: Text only, 125 characters recommended<br>INSTAGRAM STORIES:<br>Image Size: 1080w x 1920h<br>May not include more than 20% text                                                                                 |
| R            | Image Size: 1080w x 1080h<br><b>May not include more than 20% text</b><br>Caption: Text only, 125 characters recommended<br><b>INSTAGRAM STORIES:</b><br>Image Size: 1080w x 1920h                                                                                                         |
| Re<br>Ev     | Image Size: 1080w x 1080h         May not include more than 20% text         Caption: Text only, 125 characters recommended         INSTAGRAM STORIES:         Image Size: 1080w x 1920h         May not include more than 20% text         ecommended Banner Ad Content:                  |
| <br>Ra<br>Ev | Image Size: 1080w x 1080h<br>May not include more than 20% text<br>Caption: Text only, 125 characters recommended<br>INSTAGRAM STORIES:<br>Image Size: 1080w x 1920h<br>May not include more than 20% text<br>ecommended Banner Ad Content:<br>ent name, logo and/or image, date of event, |