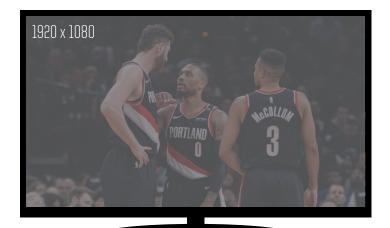

## **Full Screen**

**Specs:** 1920 x 1080 px **Formats:** MOV, MP4, JPG, PNG **Length:** 15 Seconds **RECOMMEND ANIMATION** 

### STILLS

Resolution: 1920w x 1080h File Format: .PNG Unlimited number of still "pages"

**Filename Requirements:** Filename must end in "\_FS\_X.png" where "X" is the page number. (Example: "17EltonJohnModa\_FS\_2.png")