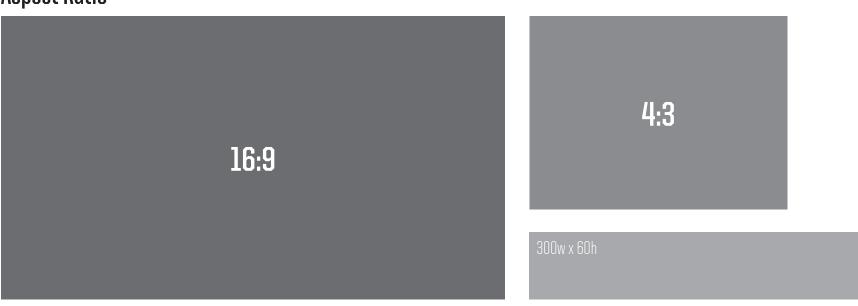

### **Aspect Ratio**

Pre-roll needs to be :15 and includes a 300x60 companion banner Accepted Streaming Video Ad Delivery Formats:

Aspect Ratios: 16:9 & 4:3 (4:3 to get black curtains to fit 16:9)

File-Based Media (16:9 & 4:3): QuickTime MOV, MPEG-4, MP4, AVI