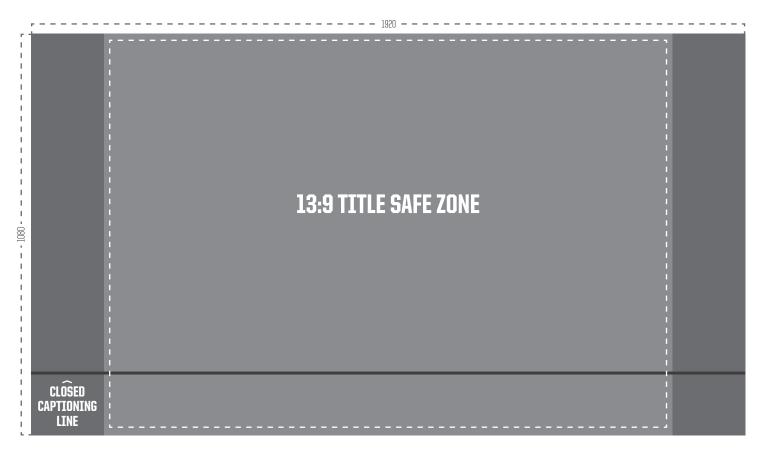

### Specs

**Dimensions:** 1920px (w) x 1080px (h) **Safe Zone:** Please use 13:9 Title Safe Zone for all copy.