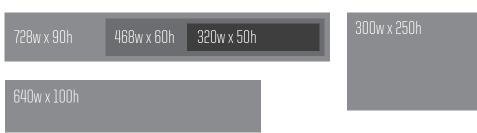

### **Web Ad Specs**

**320 x 50:** 50k or less **All Other Sizes:** 100k or less **File Formats:** JPG, PNG & GIF

Pushdown Ads: Please ensure that there isn't any creative in the open/close area.

**Banner Ads:** Tablet/mobile sizes (468x60/320x50/640x100/600x100) should be simplified versions of the 728x90 desktop ad. Text and details should be kept short and as large as possible to remain legible for the reader.

### **Web Ad Specs**

**320 x 50:** 50k or less **All Other Sizes:** 100k or less **File Formats:** JPG, PNG & GIF

**Pushdown Ads:** Please ensure that there isn't any creative in the open/close area.

**Banner Ads:** Tablet/mobile sizes (468x60/320x50/640x100/600x100) should be simplified versions of the 728x90 desktop ad. Text and details should be kept short and as large as possible to remain legible for the reader. **CTA Tiles:** Desktop view, image renders 421px width by 237px height. Tablet view, image renders 451px width by 254px height.