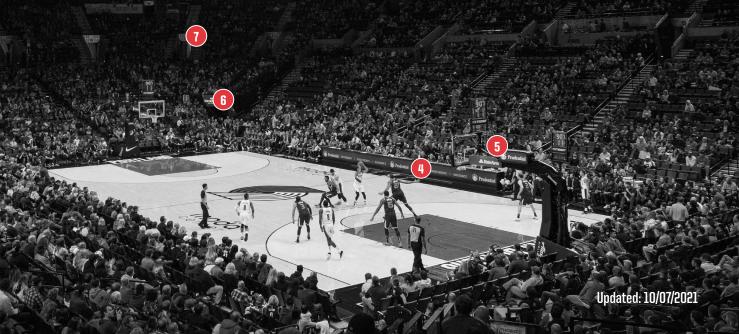

# **ARENA DIGITAL**

RING (360) 15,168px (w) x 72px (h) RECOMMEND ANIMATION

112px top / 64px bottom (w) x 448px (h) RECOMMEND ANIMATION

FILE FORMAT: Lossless .AVI, Lossless .MOV

1440px (w) x 48px (h) RECOMMEND ANIMATION

LOWER RING

PRESS TABLE

FILE FORMAT: Lossless .AVI. Lossless .MOV

3,320px (w) x 180px (h) NO ANIMATION

FILE FORMAT: .bmp (24 bit rate), .PNG, .JPG

STANCHION ARM 384px (w) x 108px (h) NO ANIMATION FILE FORMAT: .bmp (24 bit rate), .PNG, .JPG

**TUNNEL SIGNS** 160px (w) x 96px (h)

NO ANIMATION

FILE FORMAT: .bmp (24 bit rate), .PNG, .JPG

**VOM SIGNS** 

240px (w) x 120px (h)

NO ANIMATION

**BIG SCREENS** 

See next page