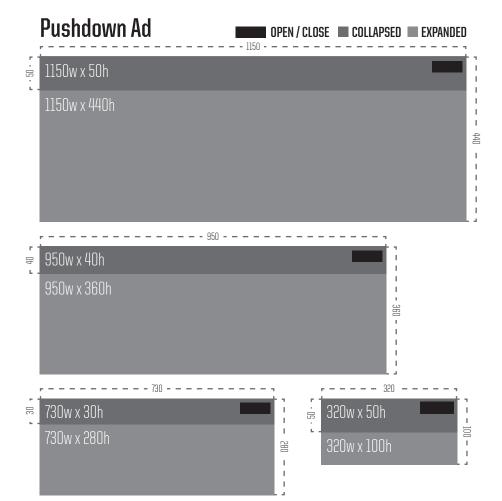

### **Web Ad Specs**

**320 x 50:** 50k or less **All Other Sizes:** 100k or less **File Formats:** JPG, PNG & GIF

Pushdown Ads: Please ensure that there isn't any creative in the open/close area.

**Banner Ads:** Tablet/mobile sizes (468x60/320x50/640x100/600x100) should be simplified versions of the 728x90 desktop ad. Text and details should be kept short and as large as possible to remain legible for the reader.

### **Web Ad Specs**

**320 x 50:** 50k or less **All Other Sizes:** 100k or less **File Formats:** JPG, PNG & GIF

**Pushdown Ads:** Please ensure that there isn't any creative in the open/close area.

**Banner Ads:** Tablet/mobile sizes (468x60/320x50/640x100/600x100) should be simplified versions of the 728x90 desktop ad. Text and details should be kept short and as large as possible to remain legible for the reader. **CTA Tiles:** Desktop view, image renders 421px width by 237px height. Tablet view, image renders 451px width by 254px height.