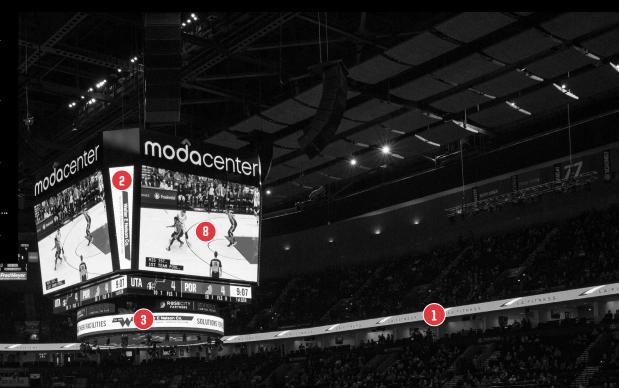

# **ARENA DIGITAL**

RING (360) 15,168px (w) x 72px (h) RECOMMEND ANIMATION

112px top / 64px bottom (w) x 448px (h) RECOMMEND ANIMATION

FILE FORMAT: Lossless .AVI, Lossless .MOV

1440px (w) x 48px (h) RECOMMEND ANIMATION

LOWER RING

PRESS TABLE

FILE FORMAT: Lossless .AVI. Lossless .MOV

3,320px (w) x 180px (h) NO ANIMATION

FILE FORMAT: .bmp (24 bit rate), .PNG, .JPG

STANCHION ARM 384px (w) x 108px (h) NO ANIMATION FILE FORMAT: .bmp (24 bit rate), .PNG, .JPG

**TUNNEL SIGNS** 160px (w) x 96px (h)

NO ANIMATION

FILE FORMAT: .bmp (24 bit rate), .PNG, .JPG

**VOM SIGNS** 

240px (w) x 120px (h)

NO ANIMATION

**BIG SCREENS** 

See next page

# ARENA DIGITAL: BIG SCREENS

### Specs

**Dimensions:** 1920px (w) x 1080px (h) **Safe Zone:** Please use 13:9 Title Safe Zone for all copy.

#### PREFERED FILE FORMATS

All video formats accepted