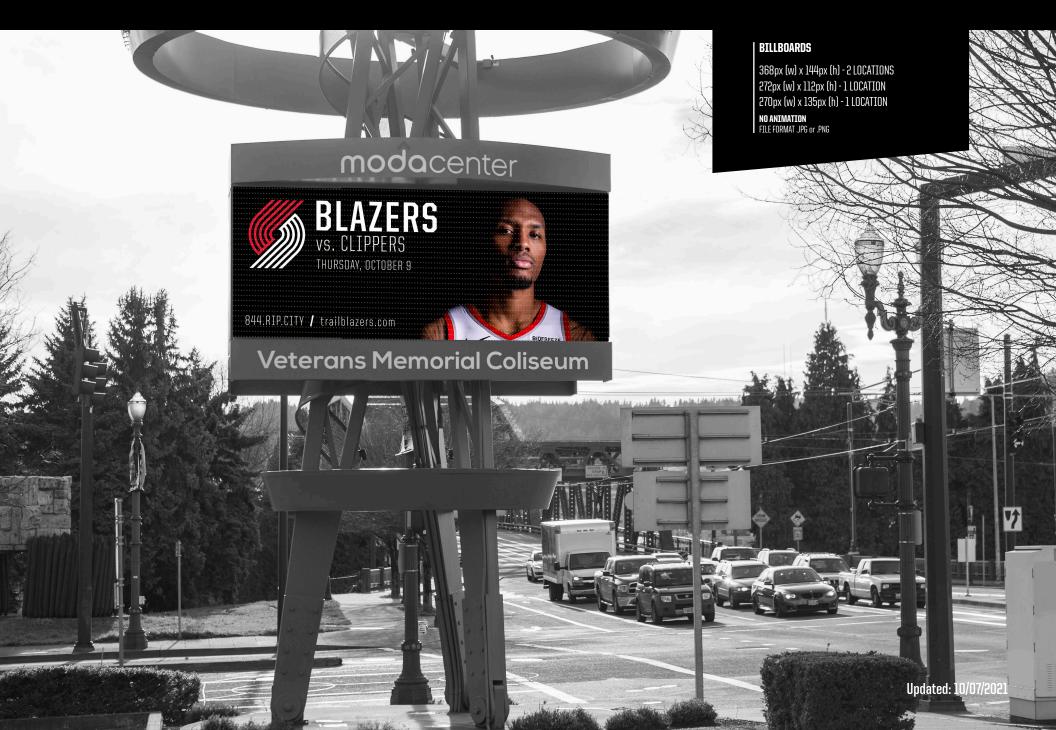

# OUTDOOR DIGITAL BILLBOARDS

### SPOT / FILE DELIVERY

http://ftp.ripcity.com

**Login:** tvspot

Password: !ripcity!

Javelin

Dest Name: PORTLANDTRAILBLAZERS

Dest Code: BLAZR

ExtremeReach

**Customer ID:** Portland TrailBlazers

ExtremeReach Dest Codes:

Portland TrailBlazers - TV (PTB) (POTR-TV)

Portland TrailBlazers - Radio (PTB)

### TRAFFIC SPECS

**Scanning Frequency** 

# of copies:

Audio Requirements: Stereo
Audio Ch 1: Left
Audio Ch 2: Right

**Frame Rate:** 1080i - 59.94

**Aspect Ratio:**  $16 \times 9$ 

Required HD spots to be center-cut-safe

No Tied Spots No Air HD animated billboards No special ISCI requirements No special labeling requirements No required SD copy of HD spots

#### Special Instructions / Notes:

The preferred codec is Avid DNX at a data rate of 145 megs per second and a frame size of 1920 x 1080. If the client is unable to encode to the DNX format, then MPEG2 at any high quality data rate and a frame size of 1920 x 1080 is acceptable.

### LOCATION / CONTACT

Trail Blazers One Center Court - Suite 200 Portland, OR 97227

#### **Brent Misfeldt**

**P:** 503-797-9727

E: brent.misfeldt@trailblazers.com